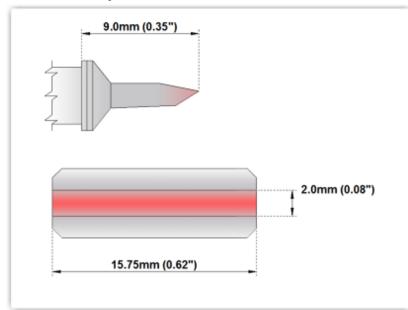

## EBM6LB126 Blade Tip 15.75mm (0.62")

Tip Style: Blade Tip

Tip Width: 15.75mm (0.62")
Tip Length: 9.00mm (0.35")

600 Type Cartridge<sup>1</sup>: 325°C - 358°C

RoHS Compliant<sup>2</sup> / Lead Free: YES

Equivalent to: SMTC-061