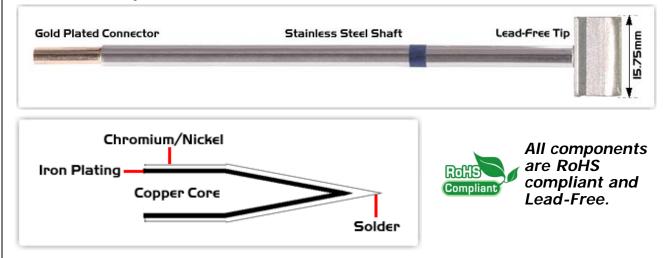

## **Material Composition**

Easy Braid Co. tip cartridges will typically idle within a temperature range of +/-1.1°C. However, there is variation in idle temperature across tip geometries within an individual temperature series. Easy Braid Co. offers a wide variety of tip geometries from 0.25mm fine point tip to 5mm chisel. The length and geometry of a tip will have an influence on the tip idle temperature. To accurately measure idle temperature it will depend greatly on the measurement method, technique and equipment used. Two different methods or the use of alternative equipment will produce different test results.